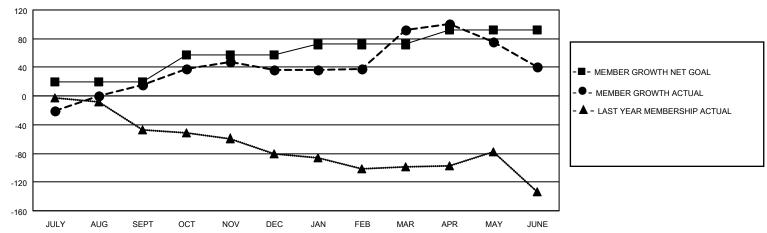

## District 4 L4

| Clubs                 |               |           |               | Members               |                        |                         |                                                    |
|-----------------------|---------------|-----------|---------------|-----------------------|------------------------|-------------------------|----------------------------------------------------|
| RESULTS FOR 2021-2022 |               |           |               | RESULTS FOR 2021-2022 |                        |                         |                                                    |
| QUARTER               | NEW CLUB GOAL | NEW CLUBS | DROPPED CLUBS | QUARTER MEMI          | BER GROWTH NET<br>GOAL | MEMBER GROWTH<br>ACTUAL | DROPPED<br>MEMBERS ACTUAL<br>(including transfers) |
| JULY/AUG/SEPT         | 0             | 0         | 0             | JULY/AUG/SEPT         | 20                     | 93                      | 66                                                 |
| OCT/NOV/DEC           | 1             | 0         | 0             | OCT/NOV/DEC           | 37                     | 53                      | 24                                                 |
| JAN/FEB/MAR           | 0             | 0         | 1             | JAN/FEB/MAR           | 15                     | 85                      | 24                                                 |
| APR/MAY/JUNE          | 0             | 0         | 0             | APR/MAY/JUNE          | 20                     | 42                      | 88                                                 |